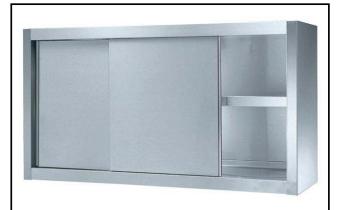

#### Construction

- Wall cupboard features an ergonomic handle and an internal shelf which can be positioned at three different levels.
- Easy access to the cupboard interior on all lengths guaranteed by the use of only 2 doors.
- Two double-walled sliding doors flush fitting to the front of the frame can easily be removed without the use of tools to facilitate cleaning of the cupboard interior.
- Sturdy sound-deadened sliding doors on tracks located flush to the front of the frame.
- 100 mm upstand with 10 mm radioused corner and 13 mm deep.
- Scotch Brite finish to meet the highest hygiene standards.