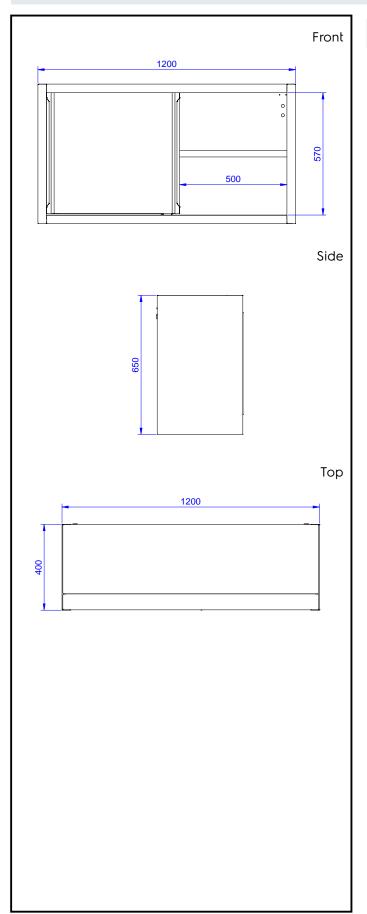

# **Key Information:**

N° of doors:

132831 (PS1200LCN)2External dimensions, Width:1200 mmExternal dimensions, Depth:400 mmExternal dimensions, Height:650 mm

Standard Preparation 1200 mm Wall Cupboard with 2 Sliding Doors